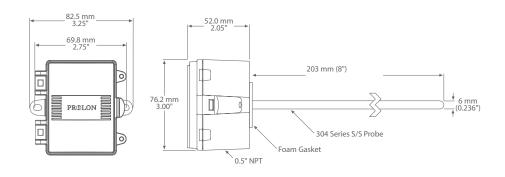

## **Product Description**

The all purpose single point temperature sensor utilizes a precision sensor encapsulated in a 0.236" (6 mm), 304 series stainless steel probe. The probe provides excellent heat transfer, fast response and resistance to moisture penetration.

| Technical Specifications |                                                                                              |
|--------------------------|----------------------------------------------------------------------------------------------|
| SENSOR TYPE              | 10,000 $\Omega$ Type 3, NTC Thermistor                                                       |
| SENSOR ACCURACY          | ±0.36°F (±0.2°C) @ 77°F (25°C)                                                               |
| PROBE SENSING RANGE      | -40 to 212°F (-40 to 100°C)                                                                  |
| AMBIENT OPERATING RANGE  | -40 to 122°F (-40 to 50°C), 5 to 95 %RH non-condensing                                       |
| WIRE MATERIAL            | PVC insulated, parallel bonded, 22 AWG                                                       |
| PROBE MATERIAL           | 304 series stainless steel                                                                   |
| PROBE DIAMETER           | 0.236" (6 mm)                                                                                |
| PROBE LENGTH             | 8" (200 mm)                                                                                  |
| ENCLOSURE                | ABS, UL94-V0, IP65 (NEMA 4X), with thread adapter (1/2" NPT to M16), and cable gland fitting |
| TERMINATION              | Pigtail                                                                                      |
| COUNTRY OF ORIGIN        | Canada                                                                                       |